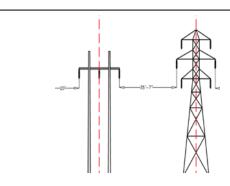

Typical Existing Condition in Right of Way

Typical New Condition in Right of Way