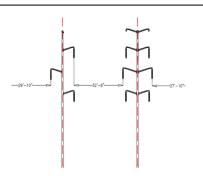

Typical Existing Condition in Right of Way

Typical New Condition in Right of Way