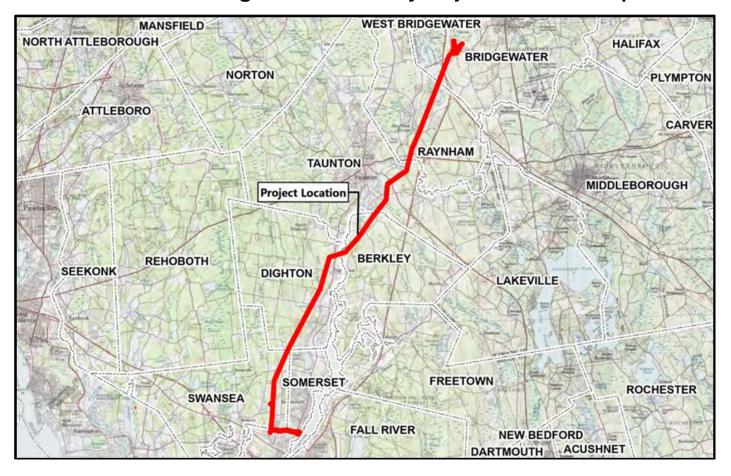

leshooting between substations.
- Installing new structure hardware and conductor.

### **Quick Project Facts:**

What: Somerset to Bridgewater

**Reliability Project** 

Where: Somerset, Swansea, Dighton,

Berkley, Taunton, Raynham,

Bridgewater, MA

When: Summer 2024 - 2030

**Questions, Comments, Concerns?** 

Please contact us:

**&** 

781-236-6286



Gary.StFleur@nationalgrid.com

### What to expect during construction:

Residents can anticipate increased activity within the Project right-of-way. This includes increased personnel presence, construction equipment throughout the Project, material deliveries to site and active construction.



Typical Existing Condition in Right of Way



Typical New Condition in Right of Way

# Somerset to Bridgewater Reliability Project Overview Map



#### NATIONALGRIDUS.COM/CONSTRUCTION-PROJECTS