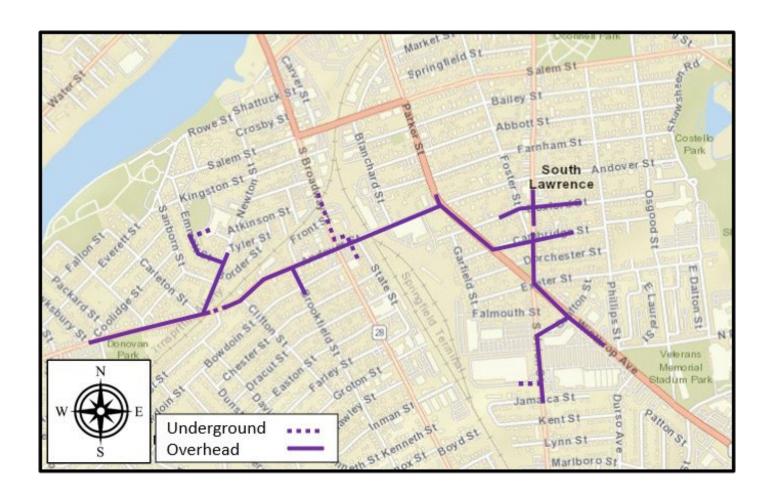

This December, crews will begin working in your area to upgrade the existing electrical infrastructure including the replacement and installation of poles and wires. Upgrades will occur on Andover Street, Winthrop Avenue, South Union Street, South Broadway, and several other adjoining roadways in Lawrence. See the other side of this page for a map of work locations. This work is estimated to be completed by February of 2025.

## **Lawrence #1 Project Map of Work Locations**