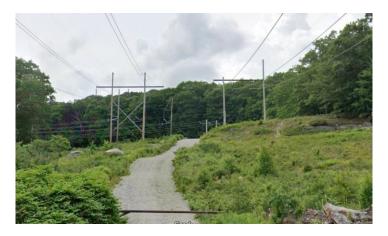

er Hill<br>Asset Condition Refurbishment<br>Project |  |
|------------------------|---------------------------------------------------------------------------|--|
| Where:                 | Charlton, Oxford, Auburn,<br>Millbury, & Sutton                           |  |
| When:                  | December 2024 - June 2029                                                 |  |
| Questions or Concerns? |                                                                           |  |
| Please contact us:     |                                                                           |  |
| Sec. 781-236-6286      |                                                                           |  |
| Jan                    | James.King1@nationalgrid.com                                              |  |



Example Right-of-Way

# national**grid**

## 302 Millbury – Carpenter Hill 345kV Line Asset Refurbishment PROJECT MAP



# NATIONALGRIDUS.COM/CONSTRUCTION-PROJECTS