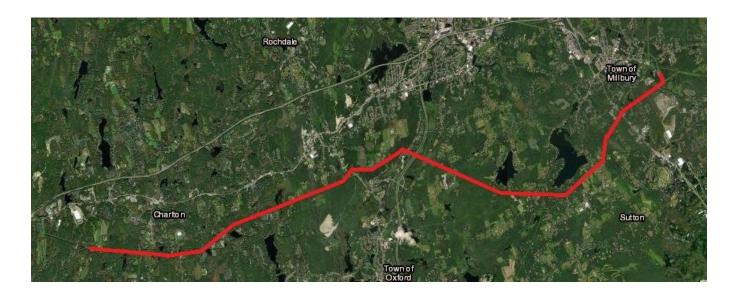

-------------------------------------|--|
| Where:                 | Charlton, Oxford, Auburn,<br>Millbury, & Sutton                           |  |
| When:                  | December 2024 - June 2029                                                 |  |
| Questions or Concerns? |                                                                           |  |
| Please contact us:     |                                                                           |  |
| Sec. 781-236-6286      |                                                                           |  |
| Jan                    | James.King1@nationalgrid.com                                              |  |



Example Right-of-Way

# national**grid**

## 302 Millbury – Carpenter Hill 345kV Line Asset Refurbishment PROJECT MAP



# NATIONALGRIDUS.COM/CONSTRUCTION-PROJECTS